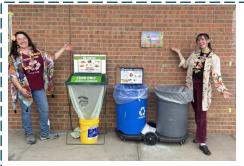

# GREEN STAR SCHOOLS

ANNUAL REPORT 2024-2025 -

Eco-Cycle's **Green Star Schools**® program builds on and adds to its School Recycling and Environmental Education Program.

The Green Star Schools (GSS) program introduces **compost** collection to schools, improves **recycling**, and strongly emphasizes **waste reduction** activities. It provides participating schools with extensive and ongoing support, feedback, incentives, rewards, and special projects. The Green Star Schools program is key to helping create **environmentally literate graduates**.

# 2024-2025 Highlights

68 **Green Star Schools** 

**33,730** students

providing the best resources and learning environment for our students. We felt this [the Green Star Schools Program] was a really authentic way to inspire kids to be environmental stewards in our community