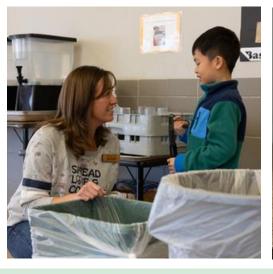

> - Jonathan Stein, Superior Elementary Principal

Cafeteria Compost Restarts

# **350** Lunchroom Supports

Eco-Cycle's Green Star Schools program allows students the opportunity to make a positive impact everyday through waste reduction actions at school. Eco-Cycle educators spend a significant amount of time on-site for lunchroom sorting support, training students at the sorting bins.