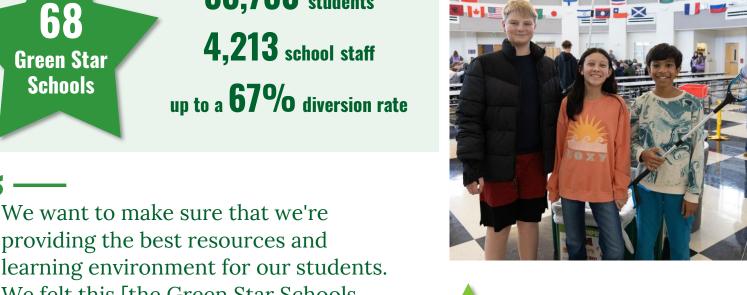

# 2024-2025 Highlights

68 **Green Star Schools** 

**33,730** students

providing the best resources and learning environment for our students. We felt this [the Green Star Schools Program] was a really authentic way to inspire kids to be environmental stewards in our community

# GREEN STAR SCHOOLS

**2** new Green Star Schools

1,823 students

157 school staff