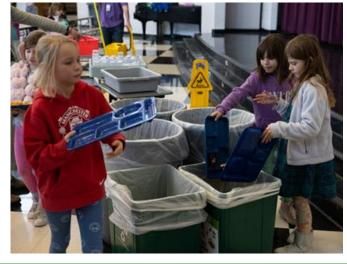

# **350** Lunchroom Supports

Eco-Cycle's Green Star Schools program allows students the opportunity to make a positive impact everyday through waste reduction actions at school. Eco-Cycle educators spend a significant amount of time on-site for lunchroom sorting support, training students at the sorting bins.

## **19** Green Team Meetings

Eco-Cycle meets with Green Teams/ student groups to support projects related to recycling, composting, waste reduction, and sustainability, fostering student leadership for the GSS program at their schools.