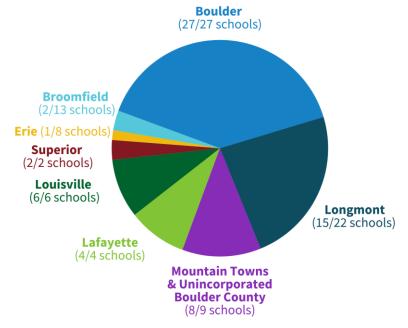

42 Elementary Schools, 11 Middle Schools, 9 High Schools, 4 PK/K-8s, 1 Middle/Senior High School, 1 Early Childcare Center