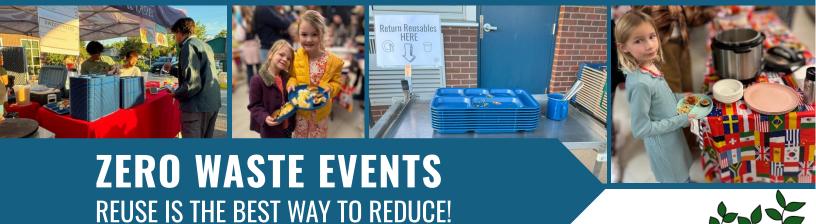

Making school events "Zero Waste" is another way to reduce Green Star Schools' environmental impact. Not only do these efforts minimize waste generated at school events, but they also provide valuable educational opportunities for the entire school community. Students are able to share their everyday Zero Waste practices such as reusing, recycling, and composting with their families and friends.

An important benefit of being a Green Star School is the ability to participate in Zero Waste Events. Eco-Cycle meets with event organizers to to implement the use of reusable or recyclable materials when possible, considering everything from food service, to prizes and decorations.

Eco-Cycle then provides staffing for events to help event attendees properly sort reuse, recycle, compost, and trash.

Eco-Cycle creates custom ZWE tips flyers for each event to share with families ahead of time, encouraging waste reduction at events, including tips to bring reusable bottles, utensil sets, and dinnerware. Click <a href="https://examples.com/here">here</a> for some examples.

# **18** Zero Waste Events

Including all-school carnivals, dances, dinners, and sporting events

**Reuse** was a focus at the following events. Meals were served on reusable lunch trays or school reusables, and/or attendees brought their own reusable dinnerware for potluck-style cultural celebrations.