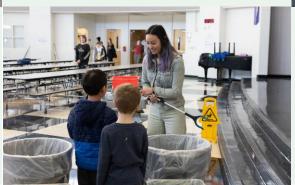

#### **The Green Star School launch process includes:**

- 1. Introductory Principal Meeting
- Principal & Custodial Meeting: to design the compost collection system and education delivery mechanism, discuss GSS launch logistics and a long-term plan for school community engagement.
- Student Group Meetings: to encourage and support student leadership in the GSS program including an introductory meeting, cafeteria waste audit, and brainstorm of student group leadership/peer messaging.
- 4. Faculty & Staff Trainings
  - a. Faculty & Staff
  - b. Custodial (day and evening)
  - c. Kitchen
  - d. Lunchroom support staff/ paraeducators
- 5. **All-student education**: individual classes or grade-level.
- 6. **Lunchroom Monitoring**: for 3-6 weeks following student education, Eco-Cycle staff are on-site to help students learn new habits in sorting discards properly.
- 7. **Sorting Wheel Activities**: in lieu of a GSS launch assembly, Eco-Cycle now facilitates an activity during recess where students spin a wheel to decide if a discard item needs to be composted, recycled, or landfilled to receive a prize drawing ticket for gift cards to a local lowwaste location.
- School Community Messaging: including Eco-Cycle provided school announcements, a letter to the school staff, and a letter home to the parent community. New Green Star Schools also received a banner, poster, and/or custom certificate.

# **350** Lunchroom Supports

Eco-Cycle's Green Star Schools program allows students the opportunity to make a positive impact everyday through waste reduction actions at school. Eco-Cycle educators spend a significant amount of time on-site for lunchroom sorting support, training students at the sorting bins.