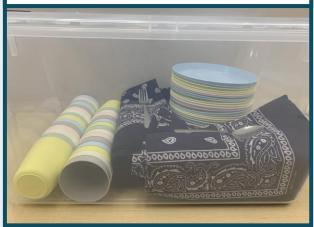

# ZERO WASTE EVENT KITS

**Coyote Ridge Elementary** received **3 Zero Waste Event Kits** with their Green Star Schools launch. These kits
include 30 reusable cups, plates, forks, spoons, and cloth
napkins, significantly reducing single-use disposable waste
during classroom parties & school events!

The following schools were awarded materials or funds for a make your own kit: **Jamestown, University Hill, and Whittier Elementary Schools and New Vista High**.

A kit includes 30 of each, stored in a reusable bin:

- cups
- plates
- spoons
- forks
- cloth napkins