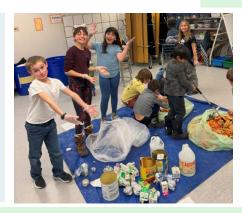

# ZERO WASTE EVENT KITS

**Coyote Ridge Elementary** received **3 Zero Waste Event Kits** with their Green Star Schools launch. These kits
include 30 reusable cups, plates, forks, spoons, and cloth
napkins, significantly reducing single-use disposable waste
during classroom parties & school events!

Funding for Zero Waste Event Kits provided by the City/County of Broomfield, purchased & assembled by Eco-Cycle.